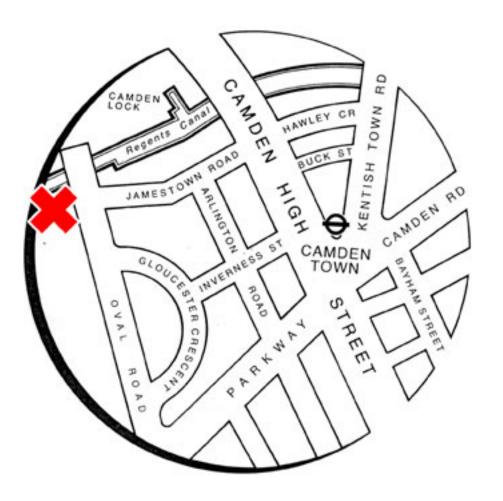

You can also get in touch using the contact form below:

Source URL: <a href="http://thepiratescastle.org/find-contact-us">http://thepiratescastle.org/find-contact-us</a>

Links

[1] http://thepiratescastle.org/pics/pirate\_map\_2.jpg [2] mailto:info@thepiratecastle.org [3] https://dashboard.mailerlite.com/forms/364915/82635775871550762/share